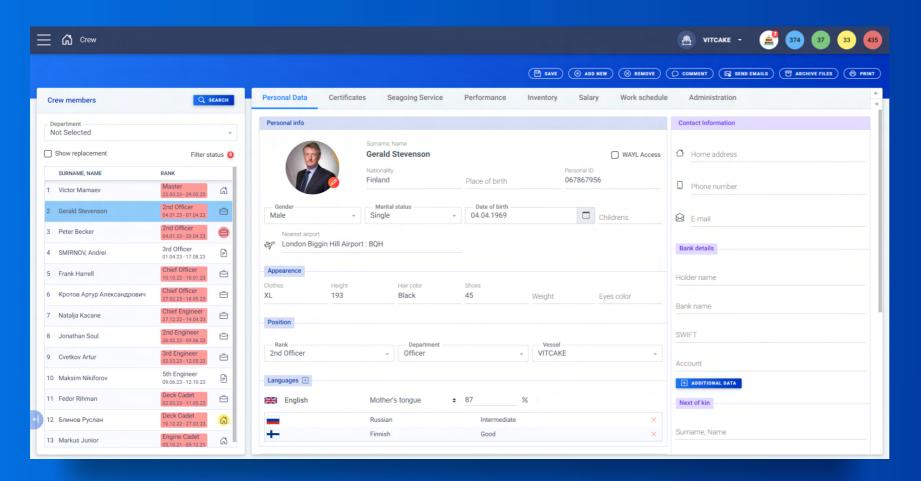

#### CREW

Consolidation of data from vessels, ready solutions for crew management. For example, formation of list of crew members for given voyage

### Crew