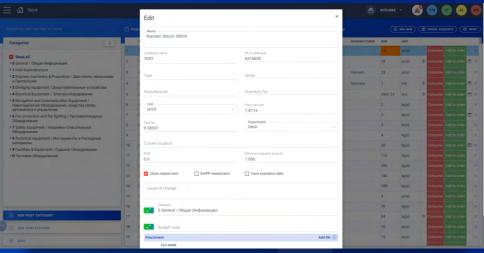

#### **STOCK - PURCHASE**

 $\otimes$ 

Processing of the incoming and outgoing documentation, arrival and commercialization of goods, cash flows; report formation

## Stock - Purchase