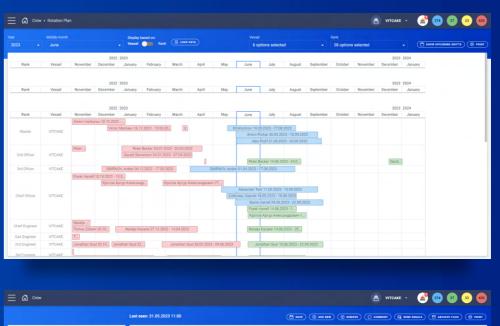

### Crew

#### CREW

Consolidation of data from vessels, ready solutions for crew management. For example, formation of list of crew members for given voyage