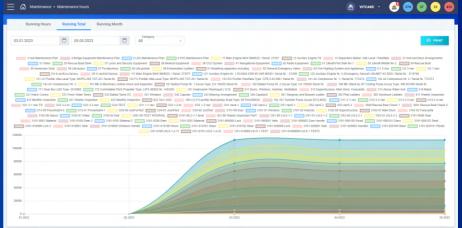

#### PLANNED MAINTENANCE SYSTEM (PMS)

Planning, presentation of survey and technical vessel maintenance results