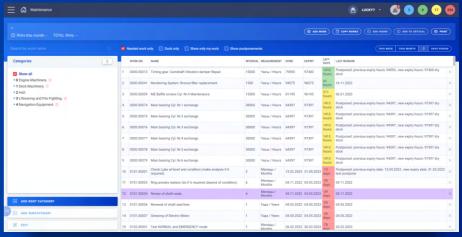

#### PLANNED MAINTENANCE SYSTEM (PMS)

Planning, presentation of survey and technical vessel maintenance results