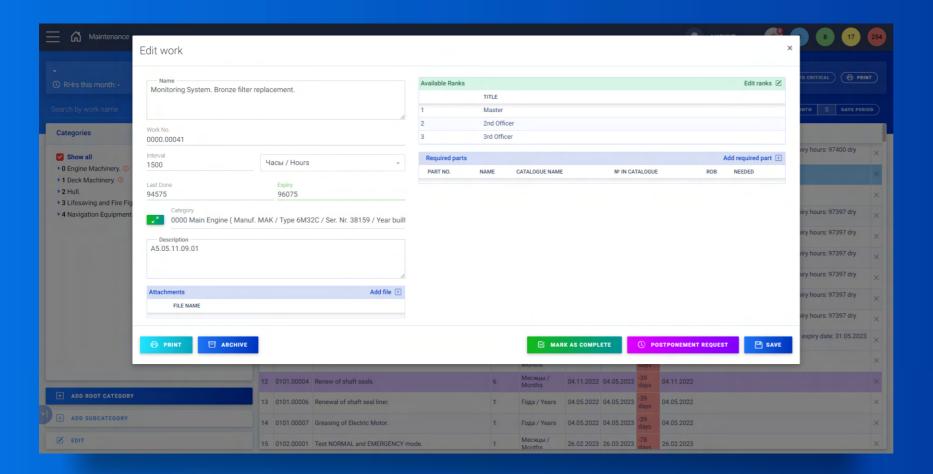

#### PLANNED MAINTENANCE SYSTEM (PMS)

Planning, presentation of survey and technical vessel maintenance results

# **PMS - Planned Maintenance System**