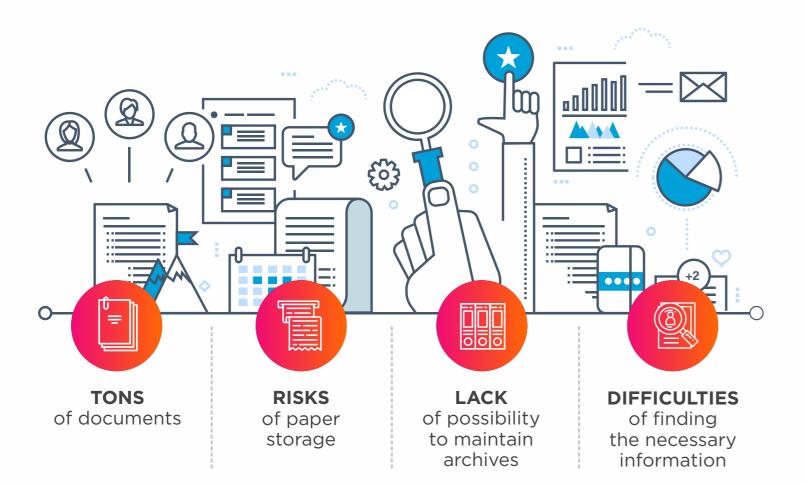

#### DO YOU STILL HAVE

### **PAPER-BASED WORKFLOW?**

In spite of the fact that it's the 21st century, and the time of paper documents is coming to an end, many companies, including the large ones, are slow to transfer their document flow into electronic form and archives into clouds.

#### WHAT ARE THE OBSTACLES?

# FEAR OF NOVELTY? LACK OF EQUIPMENT? MENTALITY?

Or maybe it's just the lack of ready-made solutions for a specific industry?