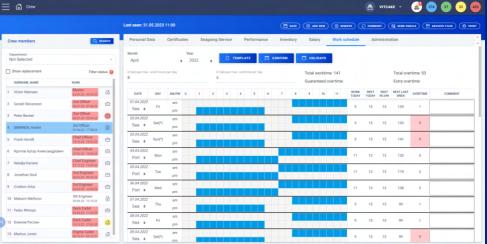

### Crew

#### CREW

Consolidation of data from vessels, ready solutions for crew management. For example, formation of list of crew members for given voyage