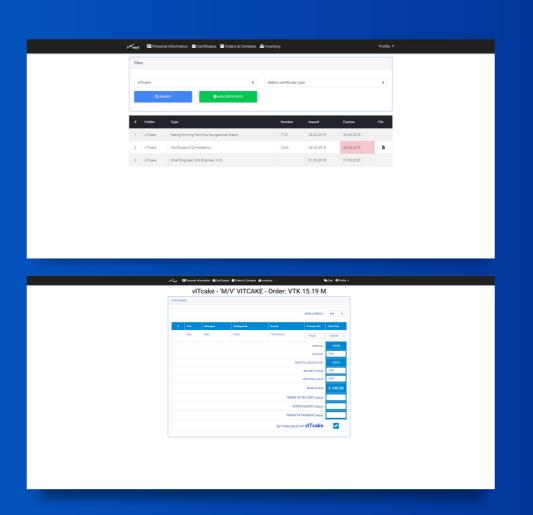

#### WAYL CLOUD SERVICES

Management of sailors' personal data, information about suppliers, formation of applications

#### WAYL

# **Wayl Cloud services**

|                                                                         | □ Certificates    □ Orders & Contests | <b>≜</b> Inventory                               | Profile *                         |
|-------------------------------------------------------------------------|---------------------------------------|--------------------------------------------------|-----------------------------------|
| Profile                                                                 |                                       |                                                  |                                   |
|                                                                         |                                       | v/Tcake<br>Name Sumene<br>Mosts Fly              | , ×                               |
|                                                                         |                                       | Morts Fly                                        |                                   |
|                                                                         |                                       | t.mil<br>vjØvltoke.com<br>Rask<br>Chief Engineer |                                   |
|                                                                         |                                       | Chief Engineer                                   | Vessel<br>KARSNES                 |
|                                                                         |                                       |                                                  |                                   |
|                                                                         |                                       |                                                  |                                   |
|                                                                         |                                       |                                                  |                                   |
|                                                                         |                                       |                                                  |                                   |
| My entries                                                              | NII HOTO                              |                                                  |                                   |
| Administrator («Titolike)<br>Supplier («Titolike)<br>Sallor («Titolike) |                                       |                                                  |                                   |
|                                                                         |                                       |                                                  |                                   |
| Personal data                                                           |                                       |                                                  |                                   |
| Nationalty<br>eu                                                        | Personi 0<br>223678432                | Date of both<br>19/03/2018                       | Place of birth<br>Designophis, CV |
| Passport No.<br>1123                                                    |                                       | 19/03/2018                                       | Expines<br>01/05/2018             |
| Seamen's book No.                                                       |                                       | 19/03/2018                                       | Expires<br>14/05/2018             |
| Gender 8                                                                |                                       |                                                  | Markal status                     |
|                                                                         | Ottownship                            | Children count<br>Children under 18 yo.          | Markel status                     |
| Nearest airport                                                         |                                       |                                                  |                                   |
| Appearence                                                              |                                       |                                                  |                                   |
| Clothes                                                                 |                                       |                                                  | Weight                            |
| Hair color                                                              | Eye color                             | rege                                             | my                                |
|                                                                         | syr cons                              |                                                  |                                   |
| Languages                                                               |                                       |                                                  |                                   |
| English<br>Not selected                                                 |                                       | Marline test (%)                                 |                                   |
| + NEW LANDSHIE                                                          |                                       |                                                  |                                   |
| Language                                                                |                                       | Level                                            |                                   |
| English                                                                 |                                       |                                                  |                                   |
| Education                                                               |                                       |                                                  |                                   |
|                                                                         |                                       |                                                  |                                   |
| # NEW SOUGHTON                                                          |                                       |                                                  |                                   |
| Marine Education Received                                               | Graduated (Year                       | ) Type of Degree I                               | Received                          |
| Contact information                                                     |                                       |                                                  |                                   |
| Address                                                                 |                                       | 5000+<br>557867975                               |                                   |
| harque 43-5                                                             |                                       | 50/867975                                        |                                   |
|                                                                         |                                       |                                                  |                                   |
| Bank Requisition                                                        |                                       |                                                  |                                   |
| Beknere<br>swed                                                         |                                       | DART<br>SW654                                    |                                   |
| Cort<br>5436376474858585                                                |                                       |                                                  |                                   |
|                                                                         |                                       |                                                  |                                   |
| Next of Kin                                                             |                                       |                                                  |                                   |
| Name Surname                                                            |                                       | Address                                          |                                   |
| Status                                                                  |                                       |                                                  |                                   |
| Mobile                                                                  |                                       |                                                  |                                   |
|                                                                         |                                       |                                                  |                                   |
| Remarks                                                                 |                                       |                                                  |                                   |
| Terrario                                                                |                                       |                                                  |                                   |
|                                                                         |                                       |                                                  |                                   |
|                                                                         |                                       |                                                  |                                   |
|                                                                         |                                       |                                                  |                                   |