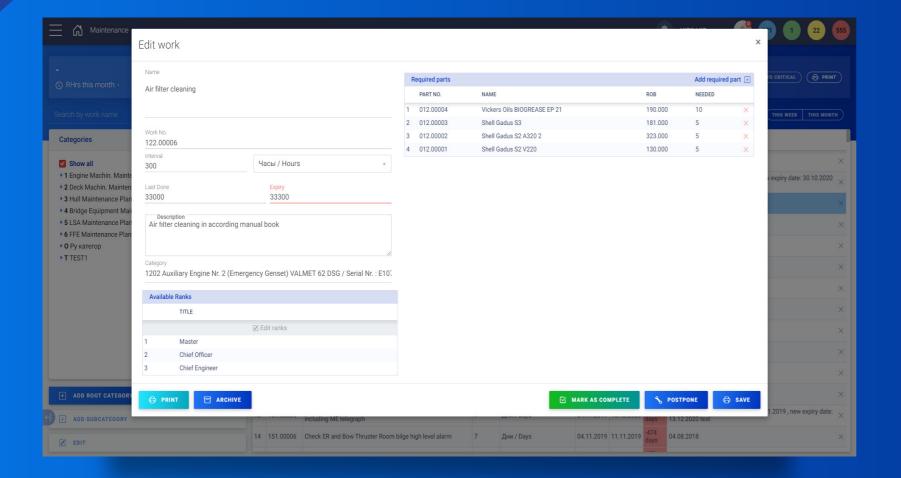

# PLANNED MAINTENANCE SYSTEM (PMS)

Planning, presentation of survey and technical vessel maintenance results

## **PMS - Planned Maintenance System**