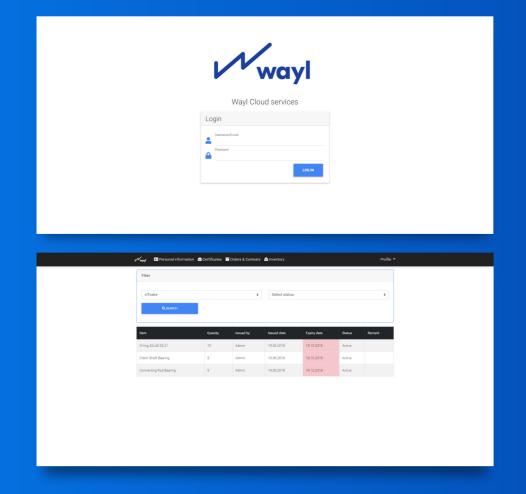

#### WAYL CLOUD SERVICES

Management of sailors' personal data, information about suppliers, formation of applications

#### WAYL

# **Wayl Cloud services**

|                                                                         | □ Certificates    □ Orders & Contests | <b>≜</b> Inventory                               | Profile *                         |
|-------------------------------------------------------------------------|---------------------------------------|--------------------------------------------------|-----------------------------------|
| Profile                                                                 |                                       |                                                  |                                   |
|                                                                         |                                       | v/Tcake<br>Name Sumene<br>Mosts Fly              | , ×                               |
|                                                                         |                                       | Morts Fly                                        |                                   |
|                                                                         |                                       | t.mil<br>vjØvltoke.com<br>Rask<br>Chief Engineer |                                   |
|                                                                         |                                       | Chief Engineer                                   | Vessel<br>KARSNES                 |
|                                                                         |                                       |                                                  |                                   |
|                                                                         |                                       |                                                  |                                   |
|                                                                         |                                       |                                                  |                                   |
|                                                                         |                                       |                                                  |                                   |
| My entries                                                              | NII HOTO                              |                                                  |                                   |
| Administrator («Titolike)<br>Supplier («Titolike)<br>Sallor («Titolike) |                                       |                                                  |                                   |
|                                                                         |                                       |                                                  |                                   |
| Personal data                                                           |                                       |                                                  |                                   |
| Nationalty<br>eu                                                        | Personi 0<br>223678432                | Date of both<br>19/03/2018                       | Place of birth<br>Designophis, CV |
| Passport No.<br>1123                                                    |                                       | 19/03/2018                                       | Expines<br>01/05/2018             |
| Seamen's book No.                                                       |                                       | 19/03/2018                                       | Expires<br>14/05/2018             |
| Gender 8                                                                |                                       |                                                  | Markal status                     |
|                                                                         | Ottownship                            | Children count<br>Children under 18 yo.          | Markel status                     |
| Nearest airport                                                         |                                       |                                                  |                                   |
| Appearence                                                              |                                       |                                                  |                                   |
| Clothes                                                                 |                                       |                                                  | Weight                            |
| Hair color                                                              | Eye color                             | rege                                             | my                                |
|                                                                         | syr cons                              |                                                  |                                   |
| Languages                                                               |                                       |                                                  |                                   |
| English<br>Not selected                                                 |                                       | Marline test (%)                                 |                                   |
| + NEW LANDSHIE                                                          |                                       |                                                  |                                   |
| Language                                                                |                                       | Level                                            |                                   |
| English                                                                 |                                       |                                                  |                                   |
| Education                                                               |                                       |                                                  |                                   |
|                                                                         |                                       |                                                  |                                   |
| # NEW SOUGHTON                                                          |                                       |                                                  |                                   |
| Marine Education Received                                               | Graduated (Year                       | ) Type of Degree I                               | Received                          |
| Contact information                                                     |                                       |                                                  |                                   |
| Address                                                                 |                                       | 5000+<br>557867975                               |                                   |
| harque 43-5                                                             |                                       | 50/867975                                        |                                   |
|                                                                         |                                       |                                                  |                                   |
| Bank Requisition                                                        |                                       |                                                  |                                   |
| Beknere<br>swed                                                         |                                       | DART<br>SW654                                    |                                   |
| Cort<br>5436376474858585                                                |                                       |                                                  |                                   |
|                                                                         |                                       |                                                  |                                   |
| Next of Kin                                                             |                                       |                                                  |                                   |
| Name Surname                                                            |                                       | Address                                          |                                   |
| Status                                                                  |                                       |                                                  |                                   |
| Mobile                                                                  |                                       |                                                  |                                   |
|                                                                         |                                       |                                                  |                                   |
| Remarks                                                                 |                                       |                                                  |                                   |
| Terrario                                                                |                                       |                                                  |                                   |
|                                                                         |                                       |                                                  |                                   |
|                                                                         |                                       |                                                  |                                   |
|                                                                         |                                       |                                                  |                                   |