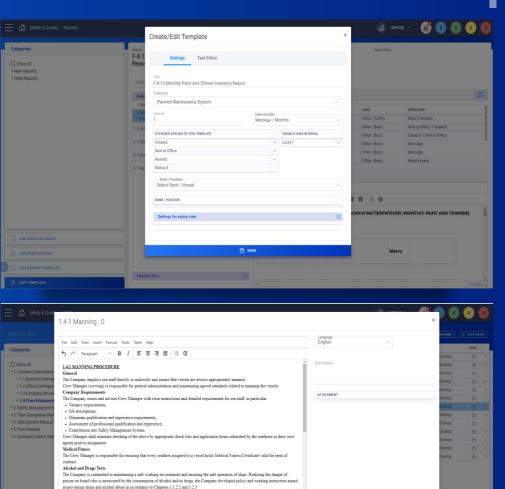

#### **SAFETY & QUALITY**

Enforcement of normative and sector-specific standards and, at the same time, minimization of administrative burden on vessel operators and maritime personnel; minutes of meetings

# Safety & Quality

WAYL

Minimal crew complement canable to ensure safety of the vessel and environment protection is defined by the Minimum Safe Manning

The Crew Manager and the Master of the vessel must ensure that requirements of this certificate and company in