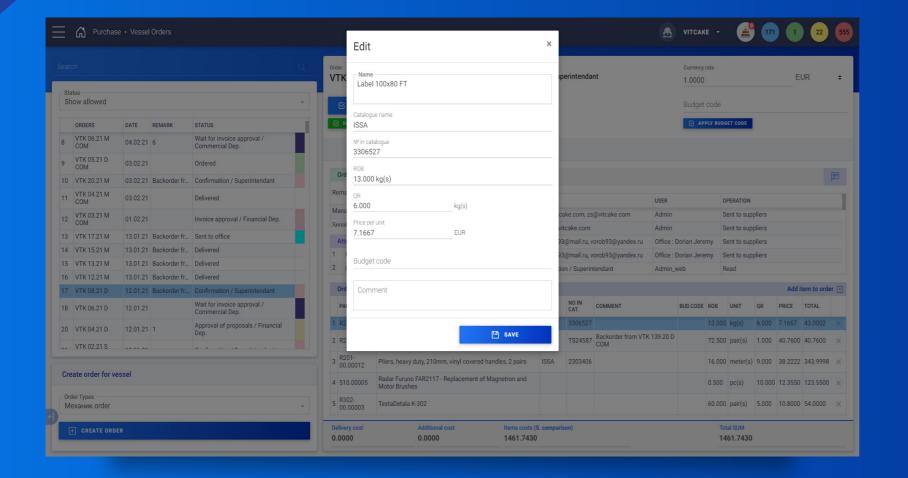

#### **STOCK - PURCHASE**

Processing of the incoming and outgoing documentation, arrival and commercialization of goods, cash flows; report formation

## **Stock - Purchase**