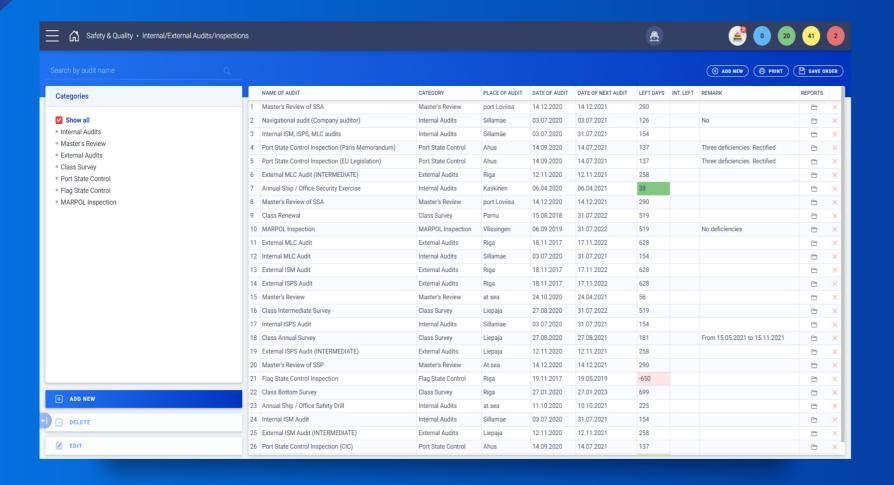

#### **SAFETY & QUALITY**

Enforcement of normative and sector-specific standards and, at the same time, minimization of administrative burden on vessel operators and maritime personnel; minutes of meetings

# Safety & Quality

WAYL

Minimal crew complement canable to ensure safety of the vessel and environment protection is defined by the Minimum Safe Manning

The Crew Manager and the Master of the vessel must ensure that requirements of this certificate and company in

Certificate issued by the Flag State

and qualification of seafarers are always met within operational period