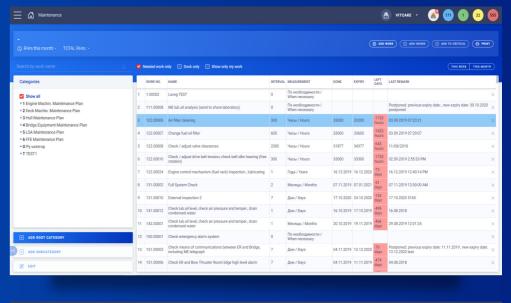

# PLANNED MAINTENANCE SYSTEM (PMS)

Planning, presentation of survey and technical vessel maintenance results

## **PMS - Planned Maintenance System**