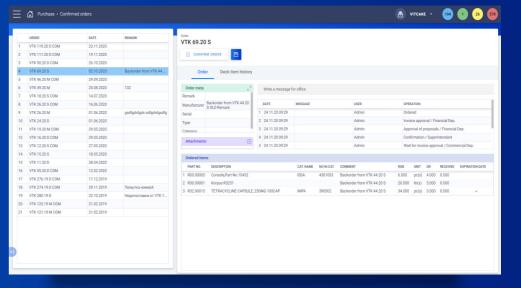

#### **STOCK - PURCHASE**

Processing of the incoming and outgoing documentation, arrival and commercialization of goods, cash flows; report formation

## **Stock - Purchase**