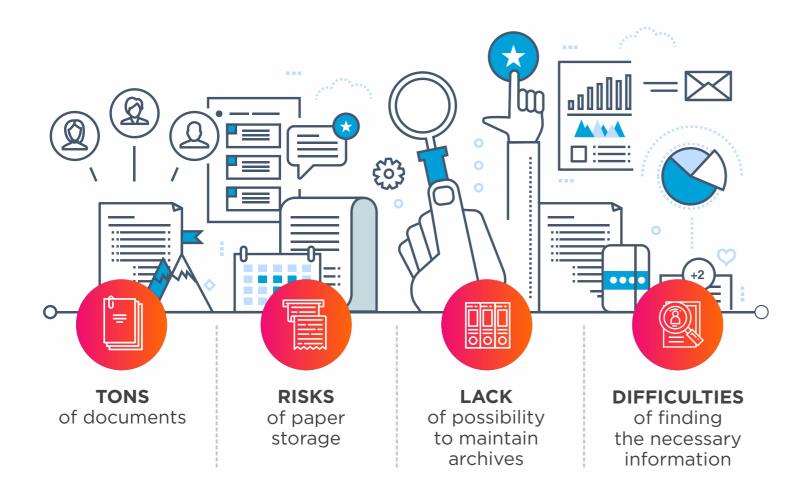

### **PAPER-BASED WORKFLOW?**

In spite of the fact that it's the 21st century, and the time of paper documents is coming to an end, many companies, including the large ones, are slow to transfer their document flow into electronic form and archives into clouds.

#### WHAT ARE THE OBSTACLES?

# FEAR OF NOVELTY? LACK OF EQUIPMENT? MENTALITY?

Or maybe it's just the lack of ready solutions for a specific industry?

WAYL

SOLUTION