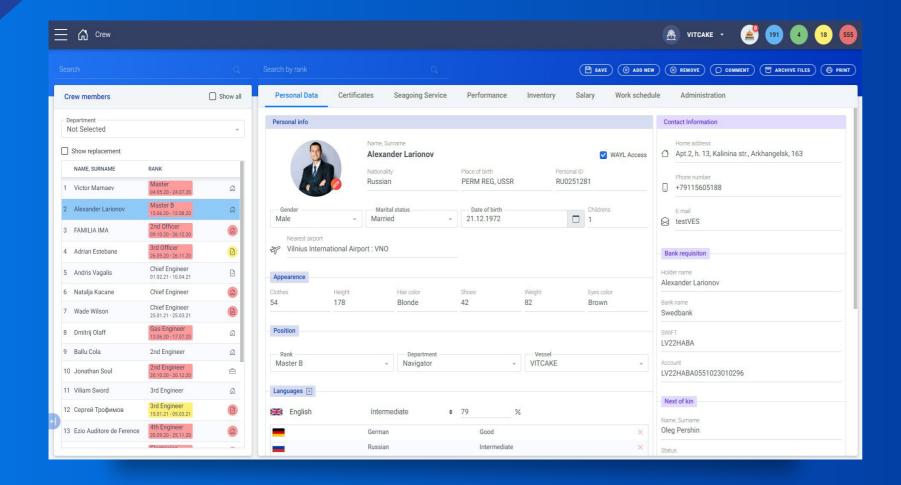

## Crew

#### CREW

Consolidation of data from vessels, ready solutions for crew management. For example, formation of list of crew members for given voyage