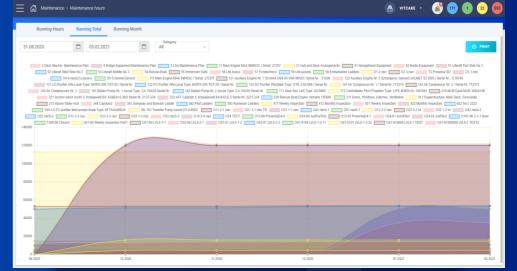

# PLANNED MAINTENANCE SYSTEM (PMS)

Planning, presentation of survey and technical vessel maintenance results

## **PMS - Planned Maintenance System**