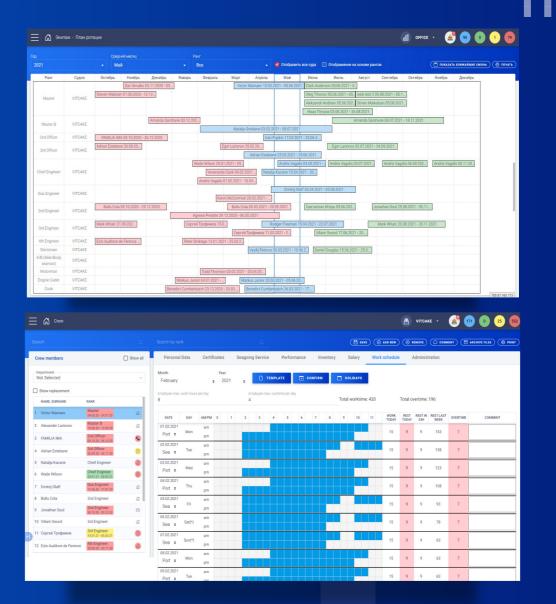

## Crew

#### CREW

Consolidation of data from vessels, ready solutions for crew management. For example, formation of list of crew members for given voyage