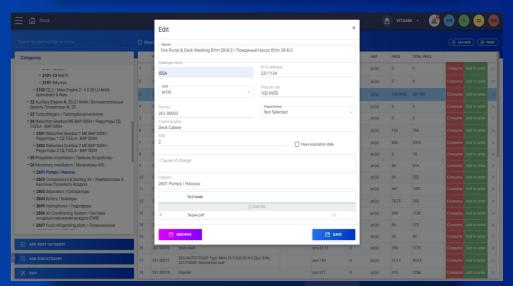

#### WAYL CLOUD SERVICES

Management of sailors' personal data, information about suppliers, formation of applications

# **Wayl Cloud services**

|                                                                         | □ Certificates    □ Orders & Contests | <b>≜</b> Inventory                               | Profile *                         |
|-------------------------------------------------------------------------|---------------------------------------|--------------------------------------------------|-----------------------------------|
| Profile                                                                 |                                       |                                                  |                                   |
|                                                                         |                                       | v/Tcake<br>Name Sumene<br>Mosts Fly              | , ×                               |
|                                                                         |                                       | Morts Fly                                        |                                   |
|                                                                         |                                       | t.mil<br>vjØvltoke.com<br>Rask<br>Chief Engineer |                                   |
|                                                                         |                                       | Chief Engineer                                   | Vessel<br>KARSNES                 |
|                                                                         |                                       |                                                  |                                   |
|                                                                         |                                       |                                                  |                                   |
|                                                                         |                                       |                                                  |                                   |
|                                                                         |                                       |                                                  |                                   |
| My entries                                                              | NII HOTO                              |                                                  |                                   |
| Administrator («Titolike)<br>Supplier («Titolike)<br>Sallor («Titolike) |                                       |                                                  |                                   |
|                                                                         |                                       |                                                  |                                   |
| Personal data                                                           |                                       |                                                  |                                   |
| Nationalty<br>eu                                                        | Personi 0<br>223678432                | Date of both<br>19/03/2018                       | Place of birth<br>Designophis, CV |
| Passport No.<br>1123                                                    |                                       | 19/03/2018                                       | Expines<br>01/05/2018             |
| Seamen's book No.                                                       |                                       | 19/03/2018                                       | Expires<br>14/05/2018             |
| Gender 8                                                                |                                       |                                                  | Markal status                     |
|                                                                         | Ottownship                            | Children count<br>Children under 18 yo.          | Markel status                     |
| Nearest airport                                                         |                                       |                                                  |                                   |
| Appearence                                                              |                                       |                                                  |                                   |
| Clothes                                                                 |                                       |                                                  | Weight                            |
| Hair color                                                              | Eye color                             | rege                                             | my                                |
|                                                                         | syr cons                              |                                                  |                                   |
| Languages                                                               |                                       |                                                  |                                   |
| English<br>Not selected                                                 |                                       | Marline test (%)                                 |                                   |
| + NEW LANDSHIE                                                          |                                       |                                                  |                                   |
| Language                                                                |                                       | Level                                            |                                   |
| English                                                                 |                                       |                                                  |                                   |
| Education                                                               |                                       |                                                  |                                   |
|                                                                         |                                       |                                                  |                                   |
| # NEW SOUGHTON                                                          |                                       |                                                  |                                   |
| Marine Education Received                                               | Graduated (Year                       | ) Type of Degree I                               | Received                          |
| Contact information                                                     |                                       |                                                  |                                   |
| Address                                                                 |                                       | 5000+<br>557867975                               |                                   |
| harque 43-5                                                             |                                       | 50/867975                                        |                                   |
|                                                                         |                                       |                                                  |                                   |
| Bank Requisition                                                        |                                       |                                                  |                                   |
| Beknere<br>swed                                                         |                                       | DART<br>SW654                                    |                                   |
| Cort<br>5436376474858585                                                |                                       |                                                  |                                   |
|                                                                         |                                       |                                                  |                                   |
| Next of Kin                                                             |                                       |                                                  |                                   |
| Name Surname                                                            |                                       | Address                                          |                                   |
| Status                                                                  |                                       |                                                  |                                   |
| Mobile                                                                  |                                       |                                                  |                                   |
|                                                                         |                                       |                                                  |                                   |
| Remarks                                                                 |                                       |                                                  |                                   |
| Terrario                                                                |                                       |                                                  |                                   |
|                                                                         |                                       |                                                  |                                   |
|                                                                         |                                       |                                                  |                                   |
|                                                                         |                                       |                                                  |                                   |